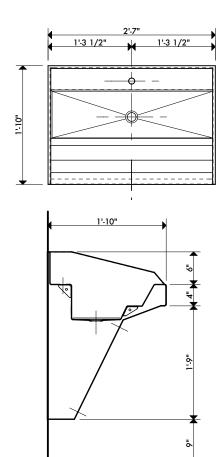

### **UNIT DIAGRAM**

©2010 USA Fixtures, Inc.

Texas Accessibilty Standards Compliant

USA reserves the right to make changes in materials and specifications, and to change or discontinue models, both without notice or obligation. Dimensions are for reference only. ANSI A117.1-2003 Compliant

#### **NOMINAL DIMENSIONS**

31in W x 22in D x 31in H (787mm W x 559mm D x 787mm H) Weight 40lbs (18.14 Kg)