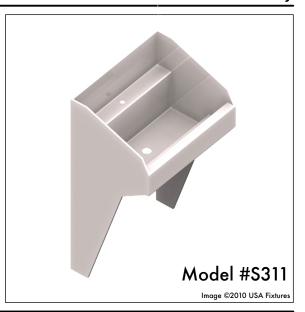

## Model#S311

### 1 Station Accessible Lavatory

# 1 Station Accessible Lavatory **S311**

- 1 Station lavatory
- 1 Faucet Hole
- 1 Drain
- 0 Faucet centers not applicable
- 2 inch drain(nominal size)

Type 304 stainless steel accessible lavatory with 1 faucet hole and 1 drain at 2 inches in diameter.

#### **NOMINAL DIMENSIONS**

31in W x 22in D x 31in H (787mm W x 559mm D x 787mm H) Weight 40lbs (18.14 Kg)